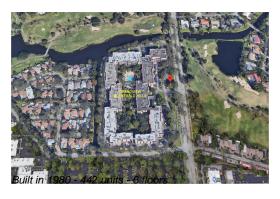

## **Building Information**

Number of units: 442
Number of active listings for rent: 0
Number of active listings for sale: 15
Building inventory for sale: 3%
Number of sales over the last 12 months: 14
Number of sales over the last 6 months: 8
Number of sales over the last 3 months: 2

### **Building Association Information**

Grandview At Emerald Hills Inc Address: 2800 N 46th Ave, Hollywood, FL 33021 Phone: +1 954-983-7910

https://www.grandvieweh.com/