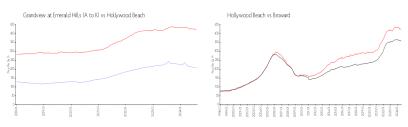

#### **Market Information**

Grandview at Emerald Hills (A to \$208/sq. ft.

Hollywood Beach:

-11101ala 1 11113 (7

Hollywood Beach: \$423/sq. ft.

Broward:

\$345/sq. ft.

\$423/sq. ft.