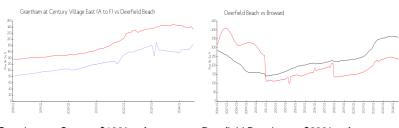

#### Market Information

Grantham at Century \$190/sq. ft.

Village East (A to F):

Deerfield Beach: \$233/sq. ft.

Deerfield Beach: \$233/sq. ft.

Broward: \$351/sq. ft.