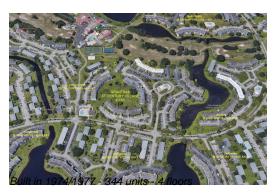

## **Building Information**

Number of units: 344
Number of active listings for rent: 0
Number of active listings for sale: 6
Building inventory for sale: 1%
Number of sales over the last 12 months: 13
Number of sales over the last 6 months: 6
Number of sales over the last 3 months: 1