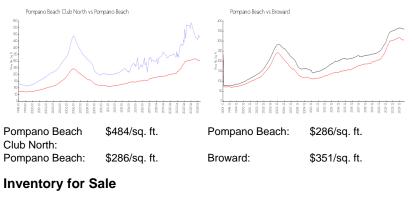

# **Market Information**

| Pompano Beach Club North | 3% |
|--------------------------|----|
| Pompano Beach            | 4% |
| Broward                  | 4% |