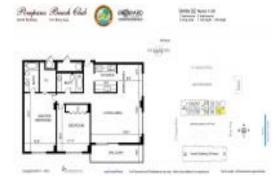

# Unit 2402 - Pompano Beach Club North

2402 - 101 Briny Av, Pompano Beach, FL, Broward 33062

## **Unit Information**

| MLS Number:<br>Status:<br>Size:<br>Bedrooms:<br>Full Bathrooms:<br>Half Bathrooms: | F10449498<br>Active<br>1,125 Sq ft.<br>2<br>2<br>0 |
|------------------------------------------------------------------------------------|----------------------------------------------------|
| Parking Spaces:<br>View:                                                           | Assigned Parking, Guest Parking                    |
| Rental Price:                                                                      | \$3,750                                            |
| List PPSF:                                                                         | \$3                                                |
| Valuated Price:                                                                    | \$627,000                                          |
| Valuated PPSF:                                                                     | \$557                                              |