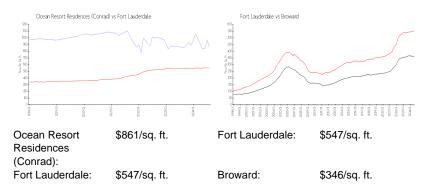

cean Resort Residences 551 N Fort Lauderdale Beach Blvd, Fort Lauderdale, FL 33304 Phone: +1 954-749-7200

#### **Recent Sales**

| Unit # | Size        | Closing Date | Sale Price  | PPSF    |
|--------|-------------|--------------|-------------|---------|
| H1016  | 720 sq ft   | Jul 2024     | \$715,000   | \$993   |
| H1212  | 579 sq ft   | Jun 2024     | \$465,000   | \$803   |
| H1507  | 579 sq ft   | May 2024     | \$480,000   | \$829   |
| R2012  | 579 sq ft   | Dec 2023     | \$535,000   | \$924   |
| H1608  | 577 sq ft   | Nov 2023     | \$423,500   | \$734   |
| R1801  | 641 sq ft   | Nov 2023     | \$625,000   | \$975   |
| R2403  | 1,314 sq ft | Nov 2023     | \$2,799,900 | \$2,131 |
| R2202  | 1,712 sq ft | Nov 2023     | \$1,400,000 | \$818   |

#### **Market Information**





------

#### the state of the s

## Inventory for Sale

| Ocean Resort Residences (Conrad) | 15% |
|----------------------------------|-----|
| Fort Lauderdale                  | 5%  |
| Broward                          | 4%  |

## Avg. Time to Close Over Last 12 Months

| Ocean Resort Residences (Conrad) | 195 days |
|----------------------------------|----------|
| Fort Lauderdale                  | 84 days  |
| Broward                          | 72 days  |