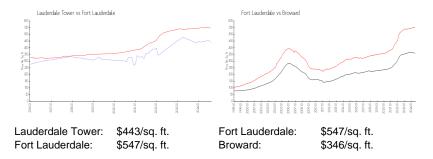

### **Market Information**

#### **Inventory for Sale**

| Lauderdale Tower | 8% |
|------------------|----|
| Fort Lauderdale  | 5% |
| Broward          | 4% |

# Avg. Time to Close Over Last 12 Months

| Lauderdale Tower | 73 days |
|------------------|---------|
| Fort Lauderdale  | 84 days |
| Broward          | 72 days |