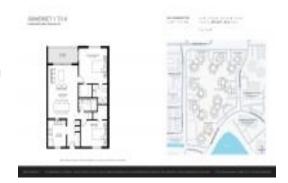

# Unit 2841 Somerset Dr # 311 - Somerset at Lauderdale Lakes 1 to 8

2841 Somerset Dr # 311 - 2801 Somerset Dr, Lauderdale Lakes, FL, Broward 33311

#### **Unit Information**

 MLS Number:
 F10449543

 Status:
 Active

 Size:
 865 Sq ft.

 Bedrooms:
 2

 Full Bathrooms:
 2

Full Bathrooms: 2
Half Bathrooms: 0

Parking Spaces: 1 Space, Guest Parking

View:

 Rental Price:
 \$1,695

 List PPSF:
 \$2

 Valuated Price:
 \$103,000

 Valuated PPSF:
 \$119

The above valuated price is a baseline figure that does not take into account any specific renovation, upgrade, split, merge, or deterioration of the unit.