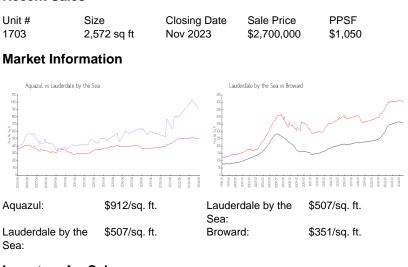

## **Recent Sales**

#### **Inventory for Sale**

| Aquazul               | 22% |
|-----------------------|-----|
| Lauderdale by the Sea | 3%  |
| Broward               | 4%  |

### Avg. Time to Close Over Last 12 Months

| Aquazul               | 39 days |
|-----------------------|---------|
| Lauderdale by the Sea | 84 days |
| Broward               | 72 days |

All Contractions and a second second