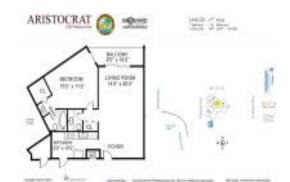

# Unit 203 - Aristocrat

203 - 1200 Hibiscus Av, Pompano Beach, FL, Broward 33062

## **Unit Information**

| MLS Number:<br>Status: | F10449597<br>Active |
|------------------------|---------------------|
| Size:                  | 897 Sq ft.          |
| Bedrooms:              | 1                   |
| Full Bathrooms:        | 1                   |
| Half Bathrooms:        | 1                   |
| Parking Spaces:        | 1 Space             |
| View:                  | Other View          |
| List Price:            | \$299,000           |
| List PPSF:             | \$333               |
| Valuated Price:        | \$235,000           |
| Valuated PPSF:         | \$262               |