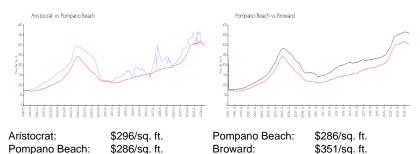

# Inventory for Sale

| Aristocrat    | 3% |
|---------------|----|
| Pompano Beach | 4% |
| Broward       | 4% |

## Avg. Time to Close Over Last 12 Months

| Aristocrat    | 99 days |
|---------------|---------|
| Pompano Beach | 77 days |
| Broward       | 72 days |