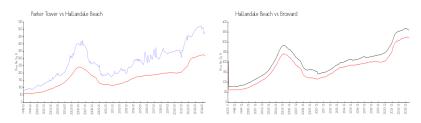

### **Market Information**

Parker Tower: \$484/sq. ft. Hallandale Beach: \$321/sq. ft. Hallandale Beach: \$321/sq. ft. Broward: \$349/sq. ft.