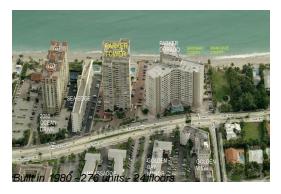

# Unit 1806 - Parker Tower

1806 - 3140 S Ocean Dr, Hallandale Beach, FL, Broward 33009

## **Building Information**

Number of units: 276
Number of active listings for rent: 4
Number of active listings for sale: 5
Building inventory for sale: 1%
Number of sales over the last 12 months: 9
Number of sales over the last 6 months: 6
Number of sales over the last 3 months: 2