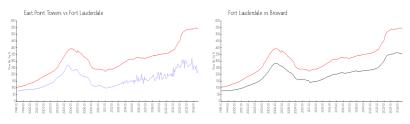

#### **Market Information**

East Point Towers: \$232/sq. ft. Fort Lauderdale: \$539/sq. ft. Fort Lauderdale: \$340/sq. ft. Broward: \$340/sq. ft.