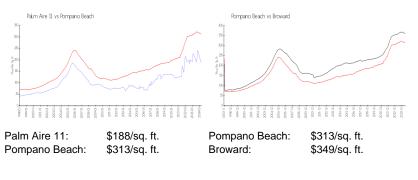

### **Market Information**

# **Inventory for Sale**

| Palm Aire 11  | 10% |
|---------------|-----|
| Pompano Beach | 3%  |
| Broward       | 4%  |

# Avg. Time to Close Over Last 12 Months

| Palm Aire 11  | 55 days |
|---------------|---------|
| Pompano Beach | 76 days |
| Broward       | 70 days |