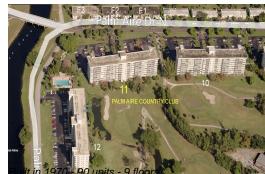

# Unit 501 - Palm Aire 11

501 - 3200 N Palm Aire Dr, Pompano Beach, FL, Broward 33069

#### **Building Information**

| Number of units:                         | 90  |
|------------------------------------------|-----|
| Number of active listings for rent:      | 0   |
| Number of active listings for sale:      | 9   |
| Building inventory for sale:             | 10% |
| Number of sales over the last 12 months: | 4   |
| Number of sales over the last 6 months:  | 1   |
| Number of sales over the last 3 months:  | 1   |

## **Building Association Information**

Palm Aire Condo #11 3520 Oaks Way Pompano Beach FL 33069 954-972-7706

http://www.palmaire11.com/palmaire11/