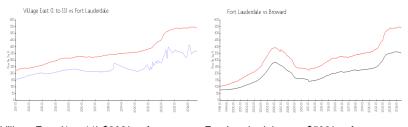

### **Market Information**

Village East (1 to 11):\$362/sq. ft. Fort Lauderdale: \$539/sq. ft. Broward: \$340/sq. ft.

#### **Inventory for Sale**

 Village East (1 to 11)
 6%

 Fort Lauderdale
 5%

 Broward
 4%

## Avg. Time to Close Over Last 12 Months

Village East (1 to 11) 64 days Fort Lauderdale 86 days Broward 74 days