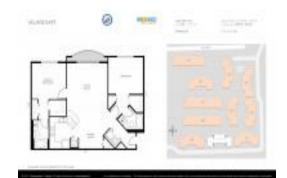

#### **Unit Information**

MLS Number: F10449663
Status: Pending
Size: 1,054 Sq ft.

Bedrooms: 2 Full Bathrooms: 2 Half Bathrooms: 0

Parking Spaces: 1 Space, Guest Parking

View:

 Rental Price:
 \$2,450

 List PPSF:
 \$2