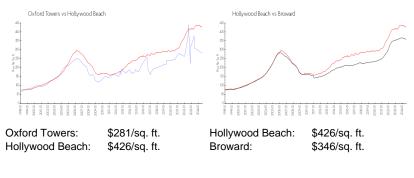

### **Inventory for Sale**

| Oxford Towers   | 10% |
|-----------------|-----|
| Hollywood Beach | 6%  |
| Broward         | 4%  |

## Avg. Time to Close Over Last 12 Months

| Oxford Towers   | 76 days |
|-----------------|---------|
| Hollywood Beach | 88 days |

Broward

72 days