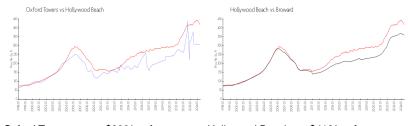

## **Market Information**

Oxford Towers: \$308/sq. ft. Hollywood Beach: \$418/sq. ft. Hollywood Beach: \$418/sq. ft. Broward: \$349/sq. ft.