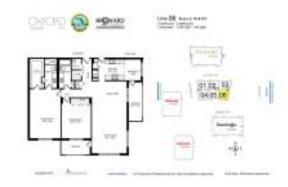

#### **Unit Information**

 MLS Number:
 F10449670

 Status:
 Active

 Size:
 1,450 Sq ft.

 Bedrooms:
 2

 Full Bathrooms:
 2

 Half Bathrooms:
 0

 Parking Spaces:
 1 Space