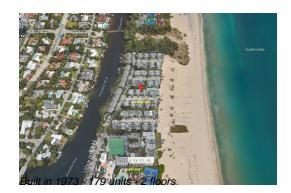

# Unit 1680 S Ocean Ln # 151 - Oceanage

1680 S Ocean Ln # 151 - 1550-1698 S Ocean Ln, Fort Lauderdale, FL, Broward 33136

#### **Building Information**

| Number of units:                         | 179 |
|------------------------------------------|-----|
| Number of active listings for rent:      | 0   |
| Number of active listings for sale:      | 6   |
| Building inventory for sale:             | 3%  |
| Number of sales over the last 12 months: | 8   |
| Number of sales over the last 6 months:  | 7   |
| Number of sales over the last 3 months:  | 5   |