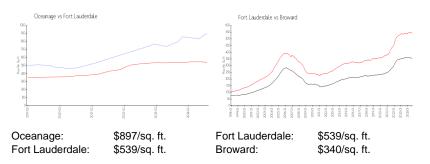

sales over the last 12 months: | 8   |
| Number of sales over the last 6 months:  | 7   |
| Number of sales over the last 3 months:  | 5   |

### **Building Association Information**

The Oceanage Address: 1650 S Ocean Ln, Fort Lauderdale, FL 33316 Phone: +1 954-524-8436

https://theoceanage.com/

#### **Recent Sales**

| Unit # | Size        | Closing Date | Sale Price  | PPSF    |
|--------|-------------|--------------|-------------|---------|
| 286    | 1,273 sq ft | Sep 2024     | \$1,115,000 | \$876   |
| 245    | 1,273 sq ft | Sep 2024     | \$1,050,000 | \$825   |
| 151    | 1,273 sq ft | Sep 2024     | \$1,280,000 | \$1,005 |
| 251    | 1,297 sq ft | Aug 2024     | \$1,315,000 | \$1,014 |
| 273    | 1,273 sq ft | Aug 2024     | \$1,017,500 | \$799   |

#### **Market Information**



#### **Inventory for Sale**

| Oceanage        | 3% |
|-----------------|----|
| Fort Lauderdale | 5% |
| Broward         | 4% |







## Avg. Time to Close Over Last 12 Months

| Oceanage        | 80 days |
|-----------------|---------|
| Fort Lauderdale | 86 days |
| Broward         | 74 days |