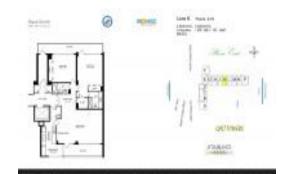

## Unit 2 K - Plaza South

2 K - 4280 Galt Ocean Dr, Fort Lauderdale, FL, Broward 33308

#### **Unit Information**

 MLS Number:
 F10449748

 Status:
 Active

 Size:
 1,650 Sq ft.

Bedrooms: 2 Full Bathrooms: 2 Half Bathrooms: 0

Parking Spaces: 1 Space, Assigned Parking

View:

 Rental Price:
 \$3,800