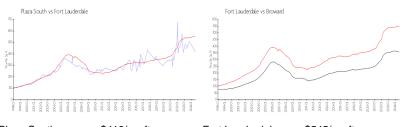

### **Market Information**

Plaza South: \$419/sq. ft. Fort Lauderdale: \$545/sq. ft. Fort Lauderdale: \$345/sq. ft. Broward: \$345/sq. ft.