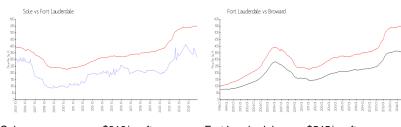

### **Market Information**

Sole: \$319/sq. ft. Fort Lauderdale: \$545/sq. ft. Broward: \$345/sq. ft.

### **Inventory for Sale**

Sole 4% Fort Lauderdale 5% Broward 4%

### Avg. Time to Close Over Last 12 Months

Sole 55 days Fort Lauderdale 84 days Broward 72 days