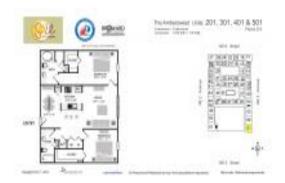

# Unit 401 - Sole

401 - 533 NE 33 Av, Fort Lauderdale, FL, Broward 33308

#### **Unit Information**

 MLS Number:
 F10449760

 Status:
 Active

 Size:
 1,270 Sq ft.

Bedrooms: 2 Full Bathrooms: 2 Half Bathrooms: 0

Parking Spaces: 1 Space, Assigned Parking

View:

 Rental Price:
 \$2,800