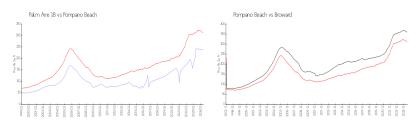

## **Market Information**

Palm Aire 18: \$237/sq. ft. Pompano Beach: \$313/sq. ft. Pompano Beach: \$313/sq. ft. Broward: \$349/sq. ft.