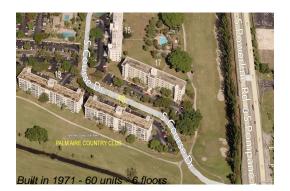

# Unit 306 - Palm Aire 18

306 - 3001 S Course Dr, Pompano Beach, FL, Broward 33069

Number of units: 60
Number of active listings for rent: 0
Number of active listings for sale: 2
Building inventory for sale: 3%
Number of sales over the last 12 months: 1
Number of sales over the last 6 months: 0
Number of sales over the last 3 months: 0

## **Building Association Information**

Palm Aire Condo Assoc-Bldg 18 3001 S Course Dr Pompano Beach FL 33069 954-970-0896