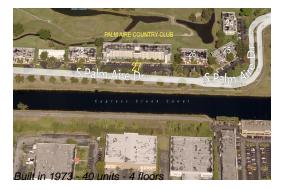

# Unit 301 - Palm Aire 27

301 - 2651 S Palm Aire Dr, Pompano Beach, FL, Broward 33069

## **Building Information**

Number of units: 40
Number of active listings for rent: 0
Number of active listings for sale: 4
Building inventory for sale: 10%
Number of sales over the last 12 months: 2
Number of sales over the last 3 months: 2
Number of sales over the last 3 months: 2