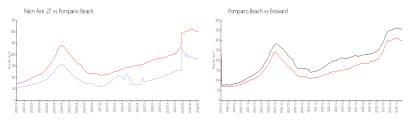

### **Market Information**

Palm Aire 27: \$180/sq. ft. Pompano Beach: \$299/sq. ft. Pompano Beach: \$339/sq. ft. Broward: \$339/sq. ft.