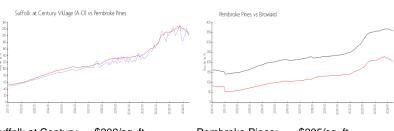

## **Market Information**

Suffolk at Century

\$200/sq. ft.

Pembroke Pines:

\$205/sq. ft.

Village (A-O): Pembroke Pines: \$205/sq. ft.

Broward:

\$349/sq. ft.