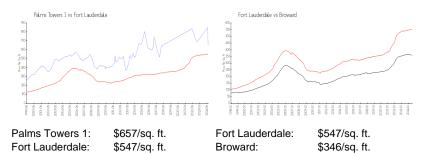

# **Market Information**

#### **Inventory for Sale**

| Palms Towers 1  | 25% |
|-----------------|-----|
| Fort Lauderdale | 5%  |
| Broward         | 4%  |

### Avg. Time to Close Over Last 12 Months

| Palms Towers 1  | 128 days |
|-----------------|----------|
| Fort Lauderdale | 84 days  |
| Broward         | 72 days  |

Built in 2000 - 89 units - 30 floors