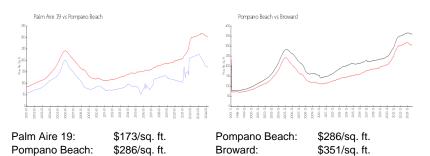

## **Inventory for Sale**

| Palm Aire 19  | 0% |
|---------------|----|
| Pompano Beach | 4% |
| Broward       | 4% |

# Avg. Time to Close Over Last 12 Months

| Palm Aire 19  | 57 days |
|---------------|---------|
| Pompano Beach | 77 days |
| Broward       | 72 days |