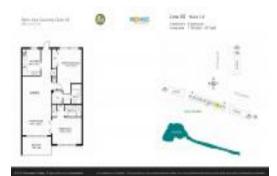

# Unit 308 - Palm Aire 19

308 - 2691 S Course Dr, Pompano Beach, FL, Broward 33069

## **Unit Information**

| MLS Number:<br>Status: | F10449951<br>Withdrawn          |
|------------------------|---------------------------------|
| Size:                  | 1,150 Sq ft.                    |
| Bedrooms:              | 2                               |
| Full Bathrooms:        | 2                               |
| Half Bathrooms:        | 0                               |
| Parking Spaces:        | Assigned Parking, Guest Parking |
| View:                  | Golf View                       |
| List Price:            | \$189,900                       |
| List PPSF:             | \$165                           |
| Valuated Price:        | \$209,000                       |
| Valuated PPSF:         | \$182                           |