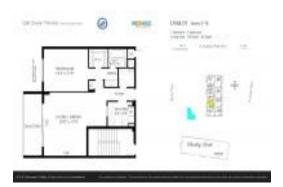

# Unit 1001 - Galt Ocean Terrace

1001 - 3031 N Ocean Blvd, Fort Lauderdale, FL, Broward 33308

#### **Unit Information**

 MLS Number:
 F10449969

 Status:
 Active

 Size:
 700 Sq ft.

 Bedrooms:
 1

Full Bathrooms: 1
Half Bathrooms: 0

Parking Spaces: 1 Space, Assigned Parking, Guest Parking View: Intracoastal View, Other View, Pool Area