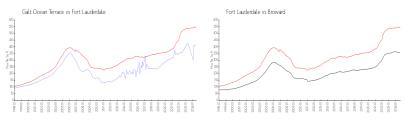

#### **Market Information**

Galt Ocean Terrace: \$413/sq. ft. Fort Lauderdale: \$539/sq. ft. Fort Lauderdale: \$539/sq. ft. Broward: \$339/sq. ft.