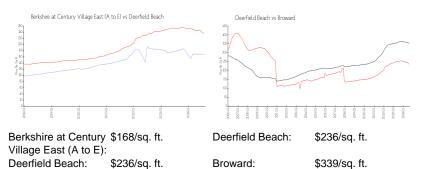

|
| Number of sales over the last 3 months:  | 0   |
|                                          |     |

# **Building Association Information**

Berkshire A Condominium Association Address: 1008 Berkshire A, Deerfield Beach, FL 33442 Phone: +1 954-426-3088

#### **Recent Sales**

| Unit # | Size        | Closing Date | Sale Price | PPSF  |
|--------|-------------|--------------|------------|-------|
| 1033   | 719 sq ft   | May 2024     | \$88,000   | \$122 |
| 2001   | 1,000 sq ft | May 2024     | \$332,000  | \$332 |
| 4010   | 719 sq ft   | Apr 2024     | \$105,000  | \$146 |
| 3027   | 719 sq ft   | Apr 2024     | \$140,000  | \$195 |
| 3034   | 719 sq ft   | Mar 2024     | \$88,000   | \$122 |
| 2018   | 719 sq ft   | Mar 2024     | \$135,000  | \$188 |

#### **Market Information**



#### **Inventory for Sale**

| Berkshire at Century Village East (A to E) | 4% |
|--------------------------------------------|----|
| Deerfield Beach                            | 4% |
| Broward                                    | 4% |



Julians express they bet

a tra strange and the





# Avg. Time to Close Over Last 12 Months

| Berkshire at Century Village East (A to E) | 51 days |
|--------------------------------------------|---------|
| Deerfield Beach                            | 63 days |
| Broward                                    | 74 days |