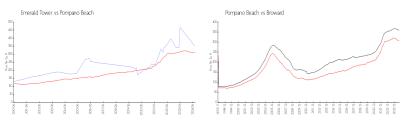

### **Market Information**

Emerald Tower: \$349/sq. ft. Pompano Beach: \$308/sq. ft. Pompano Beach: \$308/sq. ft. Broward: \$346/sq. ft.