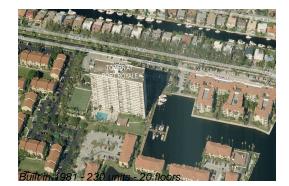

# Unit 2011 - Tower at Port Royale

2011 - 3200 Port Royale Dr N, Fort Lauderdale, FL, Broward 33308

# **Building Information**

| Number of units:                         | 230 |
|------------------------------------------|-----|
| Number of active listings for rent:      | 5   |
| Number of active listings for sale:      | 19  |
| Building inventory for sale:             | 8%  |
| Number of sales over the last 12 months: | 9   |
| Number of sales over the last 6 months:  | 5   |
| Number of sales over the last 3 months:  | 3   |
|                                          |     |