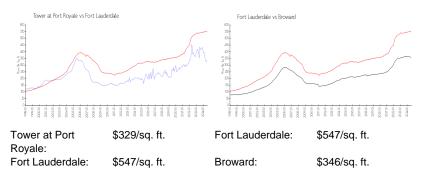

### **Market Information**

#### **Inventory for Sale**

| Tower at Port Royale | 8% |
|----------------------|----|
| Fort Lauderdale      | 5% |
| Broward              | 4% |

## Avg. Time to Close Over Last 12 Months

| Tower at Port Royale | 43 days |
|----------------------|---------|
| Fort Lauderdale      | 84 days |
| Broward              | 72 days |