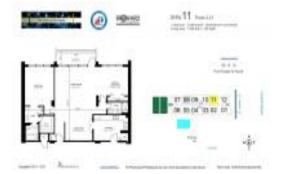

# Unit 2011 - Tower at Port Royale

2011 - 3200 Port Royale Dr N, Fort Lauderdale, FL, Broward 33308

# **Unit Information**

| MLS Number:     | F10450076                                   |
|-----------------|---------------------------------------------|
| Status:         | Active                                      |
| Size:           | 1,365 Sq ft.                                |
| Bedrooms:       | 2                                           |
| Full Bathrooms: | 2                                           |
| Half Bathrooms: | 0                                           |
| Parking Spaces: | 1 Space,Assigned Parking,Covered<br>Parking |
| View:           | -                                           |
| Rental Price:   | \$3,500                                     |
| List PPSF:      | \$3                                         |
| Valuated Price: | \$437,000                                   |
| Valuated PPSF:  | \$339                                       |