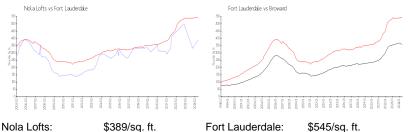

# **Market Information**

| Noia Lons:       | \$389/sq. п.  | Fort Lauderdale: | \$545/sq. π.  |
|------------------|---------------|------------------|---------------|
| Fort Lauderdale: | \$545/sq. ft. | Broward:         | \$349/sq. ft. |