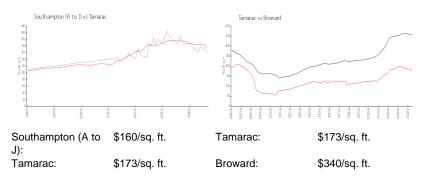

# **Inventory for Sale**

| Southampton (A to J) | 3% |
|----------------------|----|
| Tamarac              | 3% |
| Broward              | 4% |

#### Avg. Time to Close Over Last 12 Months

| Southampton (A to J) | 76 days |
|----------------------|---------|
| Tamarac              | 70 days |
| Broward              | 74 days |