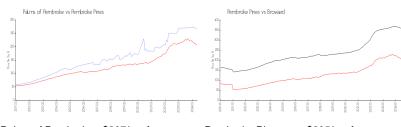

#### **Market Information**

Palms of Pembroke: \$267/sq. ft. Pembroke Pines: \$205/sq. ft. Pembroke Pines: \$205/sq. ft. Broward: \$349/sq. ft.