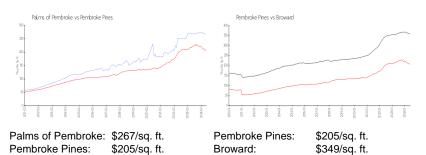

#### **Inventory for Sale**

| Palms of Pembroke | 1% |
|-------------------|----|
| Pembroke Pines    | 3% |
| Broward           | 4% |

### Avg. Time to Close Over Last 12 Months

| Palms of Pembroke | 46 days |
|-------------------|---------|
| Pembroke Pines    | 58 days |
| Broward           | 70 days |