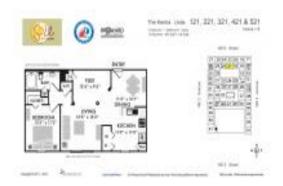

## Unit 221 - Sole

221 - 533 NE 33 Av, Fort Lauderdale, FL, Broward 33308

#### **Unit Information**

 MLS Number:
 F10450142

 Status:
 Active

 Size:
 960 Sq ft.

 Bedrooms:
 1

Full Bathrooms: 1
Half Bathrooms: 0

Parking Spaces: 1 Space, Parking Garage, Street Parking

View: