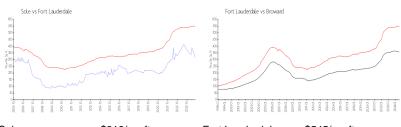

#### **Market Information**

Sole: \$319/sq. ft. Fort Lauderdale: \$545/sq. ft. Broward: \$345/sq. ft.

#### **Inventory for Sale**

Sole 4% Fort Lauderdale 5% Broward 4%

# Avg. Time to Close Over Last 12 Months

Sole 55 days Fort Lauderdale 84 days Broward 72 days