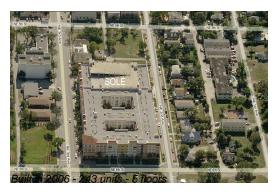

## Unit 221 - Sole

221 - 533 NE 33 Av, Fort Lauderdale, FL, Broward 33308

### **Building Information**

Number of units: 243
Number of active listings for rent: 14
Number of active listings for sale: 10
Building inventory for sale: 4%
Number of sales over the last 12 months: 11
Number of sales over the last 6 months: 6
Number of sales over the last 3 months: 4