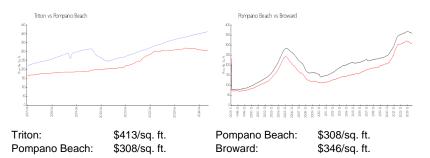

#### **Inventory for Sale**

| Triton        | 13% |
|---------------|-----|
| Pompano Beach | 4%  |
| Broward       | 4%  |

#### Avg. Time to Close Over Last 12 Months

| Triton        | n/a     |
|---------------|---------|
| Pompano Beach | 77 days |
| Broward       | 72 days |

the second