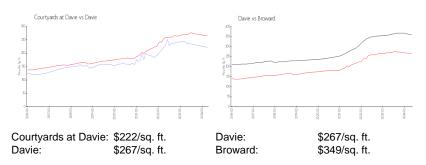

#### **Market Information**

#### **Inventory for Sale**

| Courtyards at Davie | 4% |
|---------------------|----|
| Davie               | 2% |
| Broward             | 4% |

## Avg. Time to Close Over Last 12 Months

| Courtyards at Davie | 46 days |
|---------------------|---------|
| Davie               | 67 days |
| Broward             | 70 days |