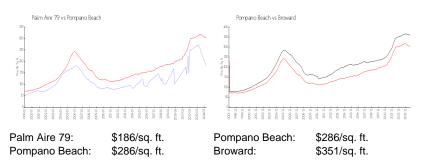

:      | 0  |
| Number of active listings for sale:      | 5  |
| Building inventory for sale:             | 8% |
| Number of sales over the last 12 months: | 3  |
| Number of sales over the last 6 months:  | 2  |
| Number of sales over the last 3 months:  | 0  |
|                                          |    |

# **Building Association Information**

Palm Aire Country Club 3701 Oaks Clubhouse Dr, Pompano Beach, FL 33069 (954) 978-1737

#### **Recent Sales**

| Unit # | Size        | Closing Date | Sale Price | PPSF  |
|--------|-------------|--------------|------------|-------|
| 310    | 1,509 sq ft | Jun 2024     | \$315,000  | \$209 |
| 209    | 1,590 sq ft | Jun 2024     | \$280,000  | \$176 |
| 206    | 1,716 sq ft | Mar 2024     | \$315,000  | \$184 |

#### **Market Information**



# Inventory for Sale

| Palm Aire 79  | 8% |
|---------------|----|
| Pompano Beach | 4% |
| Broward       | 4% |

# Avg. Time to Close Over Last 12 Months

| Palm Aire 79  | 66 days |
|---------------|---------|
| Pompano Beach | 77 days |
| Broward       | 72 days |