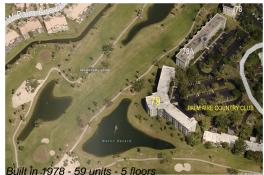

# **Building Information**

| Nicoralis and the state                  |    |
|------------------------------------------|----|
| Number of units:                         | 59 |
| Number of active listings for rent:      | 0  |
| Number of active listings for sale:      | 5  |
| Building inventory for sale:             | 8% |
| Number of sales over the last 12 months: | 3  |
| Number of sales over the last 6 months:  | 2  |
| Number of sales over the last 3 months:  | 0  |
|                                          |    |

# **Building Association Information**

Palm Aire Country Club 3701 Oaks Clubhouse Dr, Pompano Beach, FL 33069 (954) 978-1737