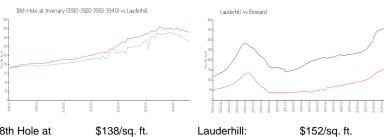

## **Market Information**

18th Hole at \$138/sq. ft.

Inverrary (3910-3920

-3930-3940):

\$152/sq. ft. \$351/sq. ft. Lauderhill: Broward: