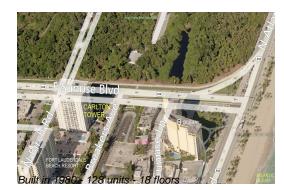

## **Building Information**

| Number of units:                         | 128 |
|------------------------------------------|-----|
| Number of active listings for rent:      | 0   |
| Number of active listings for sale:      | 3   |
| Building inventory for sale:             | 2%  |
| Number of sales over the last 12 months: | 9   |
| Number of sales over the last 6 months:  | 5   |
| Number of sales over the last 3 months:  | 2   |
|                                          |     |

# **Building Association Information**

Carlton Tower Address: 3000 E Sunrise Blvd, Fort Lauderdale, FL 33304 Phone:(954) 563-8418