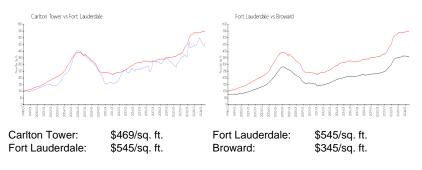

bove valuated price is a baseline figure that does not take into account any specific renovation, upgrade, split, merge, or deterioration of the unit.

## **Building Information**

| Number of units:                         | 128 |
|------------------------------------------|-----|
| Number of active listings for rent:      | 0   |
| Number of active listings for sale:      | 3   |
| Building inventory for sale:             | 2%  |
| Number of sales over the last 12 months: | 9   |
| Number of sales over the last 6 months:  | 5   |
| Number of sales over the last 3 months:  | 2   |
|                                          |     |

# **Building Association Information**

Carlton Tower Address: 3000 E Sunrise Blvd, Fort Lauderdale, FL 33304 Phone:(954) 563-8418

## **Market Information**



#### **Inventory for Sale**

| Carlton Tower   | 2% |
|-----------------|----|
| Fort Lauderdale | 5% |
| Broward         | 4% |

## Avg. Time to Close Over Last 12 Months

| Carlton Tower   | 75 days |
|-----------------|---------|
| Fort Lauderdale | 84 days |
| Broward         | 72 days |