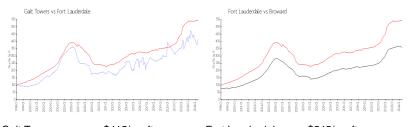

# **Market Information**

Galt Towers: \$415/sq. ft. Fort Lauderdale: \$545/sq. ft. Fort Lauderdale: \$349/sq. ft. Broward: \$349/sq. ft.