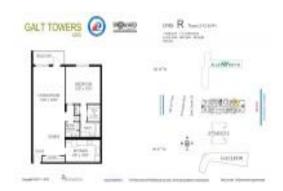

# **Unit 2R - Galt Towers**

2R - 4250 Galt Ocean Dr, Fort Lauderdale, FL, Broward 33308

#### **Unit Information**

 MLS Number:
 F10450349

 Status:
 Active

 Size:
 950 Sq ft.

 Bedrooms:
 1

Full Bathrooms: 1
Half Bathrooms: 1

Parking Spaces:

View: