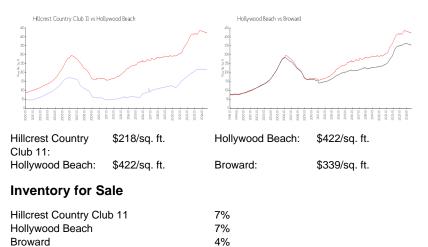

#### **Market Information**

### Avg. Time to Close Over Last 12 Months

| Hillcrest Country Club 11 | n/a     |
|---------------------------|---------|
| Hollywood Beach           | 86 days |
| Broward                   | 74 days |