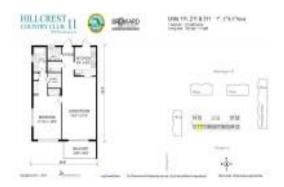

#### **Unit Information**

| MLS Number:<br>Status: | F10450372<br>Active    |
|------------------------|------------------------|
| Size:                  | 768 Sq ft.             |
| Bedrooms:              | 1                      |
| Full Bathrooms:        | 1                      |
| Half Bathrooms:        | 1                      |
| Parking Spaces:        | 1 Space, Guest Parking |
| View:                  | Garden View            |
| List Price:            | \$167,000              |
| List PPSF:             | \$217                  |
| Valuated Price:        | \$165,000              |
| Valuated PPSF:         | \$215                  |