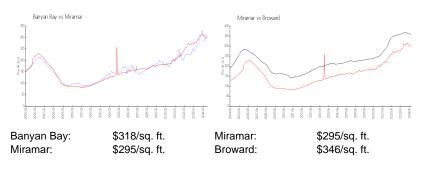

### **Market Information**

## **Inventory for Sale**

| Banyan Bay | 1% |
|------------|----|
| Miramar    | 1% |
| Broward    | 4% |

#### Avg. Time to Close Over Last 12 Months

| Banyan Bay | 48 days |
|------------|---------|
| Miramar    | 45 days |
| Broward    | 72 days |