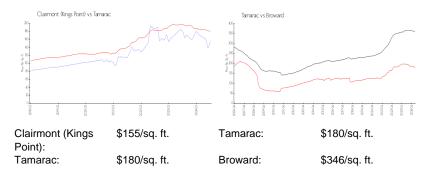

# Unit 10725 W Clairmont Cir # 111 - Clairmont (Kings Point)

10725 W Clairmont Cir # 111 - 10602-10979 W Clairmont Cir, Tamarac, FL, Broward 33321

#### **Unit Information**

| MLS Number:     | F10450444              |
|-----------------|------------------------|
| Status:         | Active                 |
| Size:           | 827 Sq ft.             |
| Bedrooms:       | 2                      |
| Full Bathrooms: | 2                      |
| Half Bathrooms: | 0                      |
| Parking Spaces: | 1 Space, Guest Parking |
| View:           | Garden View            |
| List Price:     | \$149,900              |
| List PPSF:      | \$181                  |
| Valuated Price: | \$127,000              |
| Valuated PPSF:  | \$154                  |