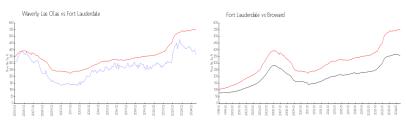

#### Market Information

Waverly Las Olas: \$364/sq. ft. Fort Lauderdale: \$545/sq. ft. Fort Lauderdale: \$545/sq. ft. Broward: \$345/sq. ft.