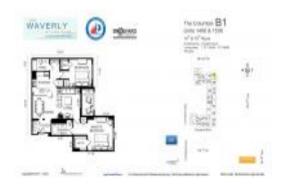

#### **Unit Information**

 MLS Number:
 F10450456

 Status:
 Active

 Size:
 1,211 Sq ft.

Bedrooms: 2
Full Bathrooms: 2
Half Bathrooms: 0

Parking Spaces: 2 Or More Spaces, Assigned

Parking, Covered Parking

 View:
 Ocean View