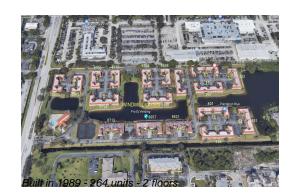

# Unit 19-108 - Windmill Lakes

19-108 - 301-465 SW 86 Ave, Pembroke Pines, FL, Broward 33025

#### **Building Information**

| Number of units:                         | 264 |
|------------------------------------------|-----|
| Number of active listings for rent:      |     |
| Number of active listings for sale:      |     |
| Building inventory for sale:             |     |
| Number of sales over the last 12 months: |     |
| Number of sales over the last 6 months:  | 4   |
| Number of sales over the last 3 months:  | 1   |

### **Building Association Information**

Windmill Lakes Apartments Address: 450 SW 88th Terrace, Pembroke Pines, FL 33025 Phone: +1 (954) 447-4665