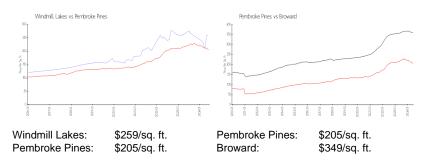

#### **Market Information**

#### **Inventory for Sale**

| Windmill Lakes | 3% |
|----------------|----|
| Pembroke Pines | 3% |
| Broward        | 4% |