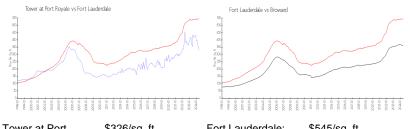

#### **Market Information**

| Tower at Port    | ⊅320/SQ. II.  | Fort Lauderdale. | ъз45/sq. п.   |
|------------------|---------------|------------------|---------------|
| Royale:          |               |                  |               |
| Fort Lauderdale: | \$545/sq. ft. | Broward:         | \$349/sq. ft. |