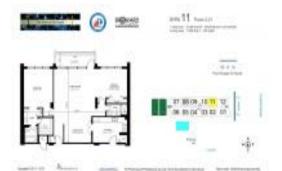

### **Unit Information**

| MLS Number:<br>Status: | F10450612<br>Active                         |
|------------------------|---------------------------------------------|
| Size:                  | 1,365 Sq ft.                                |
| Bedrooms:              | 2                                           |
| Full Bathrooms:        | 2                                           |
| Half Bathrooms:        | 0                                           |
| Parking Spaces:        | 1 Space,Assigned Parking,Covered<br>Parking |
| View:                  | Intracoastal View, Ocean View               |
| List Price:            | \$659,000                                   |
| List PPSF:             | \$483                                       |
| Valuated Price:        | \$432,000                                   |
| Valuated PPSF:         | \$335                                       |