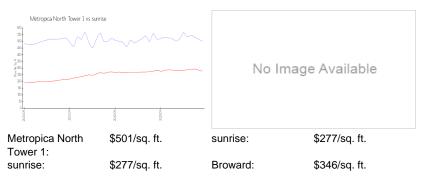

ilding inventory for sale:             | 16% |
| Number of sales over the last 12 months: | 20  |
| Number of sales over the last 6 months:  | 8   |
| Number of sales over the last 3 months:  | 0   |

#### **Recent Sales**

| Unit # | Size        | Closing Date | Sale Price | PPSF  |
|--------|-------------|--------------|------------|-------|
| 1101   | 1,262 sq ft | May 2024     | \$565,000  | \$448 |
| 1705   | 702 sq ft   | May 2024     | \$338,000  | \$481 |
| 1908   | 877 sq ft   | May 2024     | \$557,508  | \$636 |
| 1511   | 1,086 sq ft | May 2024     | \$588,000  | \$541 |
| 1501   | 1,262 sq ft | Apr 2024     | \$595,000  | \$471 |
| 2602   | 1,026 sq ft | Apr 2024     | \$614,250  | \$599 |
| 2306   | 1,026 sq ft | Apr 2024     | \$645,750  | \$629 |

# **Market Information**



# **Inventory for Sale**

| Metropica North Tower 1 | 17% |
|-------------------------|-----|
| sunrise                 | 4%  |
| Broward                 | 4%  |

# Avg. Time to Close Over Last 12 Months

| Metropica North Tower 1 | 125 days |
|-------------------------|----------|
| sunrise                 | 62 days  |
| Broward                 | 72 days  |