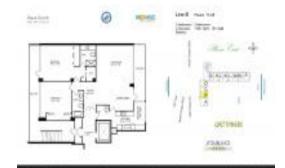

## Unit 18 B - Plaza South

18 B - 4280 Galt Ocean Dr, Fort Lauderdale, FL, Broward 33308

#### **Unit Information**

 MLS Number:
 F10450615

 Status:
 Active

 Size:
 1,650 Sq ft.

Bedrooms: 2
Full Bathrooms: 2
Half Bathrooms: 0

Parking Spaces:

View:

 Rental Price:
 \$5,000

 List PPSF:
 \$3

 Valuated Price:
 \$871,000

 Valuated PPSF:
 \$528

The above valuated price is a baseline figure that does not take into account any specific renovation, upgrade, split, merge, or deterioration of the unit.