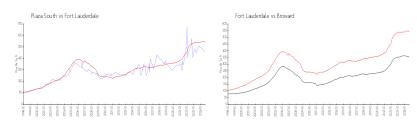

## **Market Information**

Plaza South: \$455/sq. ft. Fort Lauderdale: \$539/sq. ft. Fort Lauderdale: \$39/sq. ft. Broward: \$340/sq. ft.