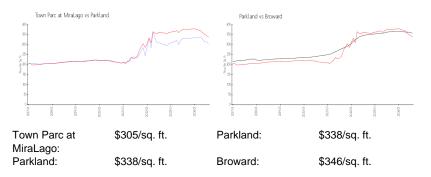

## **Unit Information**

| MLS Number:                                                               | F10450665                             |
|---------------------------------------------------------------------------|---------------------------------------|
| Status:                                                                   | Active                                |
| Size:                                                                     | 1,869 Sq ft.                          |
| Bedrooms:                                                                 | 3                                     |
| Full Bathrooms:                                                           | 2                                     |
| Half Bathrooms:                                                           | 1                                     |
| Parking Spaces:                                                           | 2 Spaces,Guest Parking,Parking Garage |
| View:<br>Rental Price:<br>List PPSF:<br>Valuated Price:<br>Valuated PPSF: | \$3,950<br>\$2<br>\$523,000<br>\$305  |