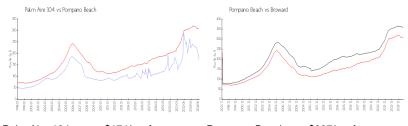

### **Market Information**

Palm Aire 104: \$174/sq. ft. Pompano Beach: \$307/sq. ft. Pompano Beach: \$307/sq. ft. Broward: \$345/sq. ft.