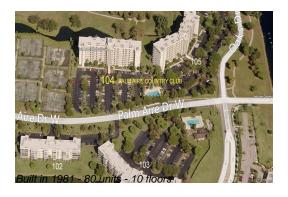

### **Building Information**

Number of units: 80
Number of active listings for rent: 0
Number of active listings for sale: 2
Building inventory for sale: 2%
Number of sales over the last 12 months: 3
Number of sales over the last 6 months: 2
Number of sales over the last 3 months: 0

## **Building Association Information**

Palm Aire Country Club 2600 N Palm Aire Dr, Pompano Beach, FL 33069 (954) 975-6225