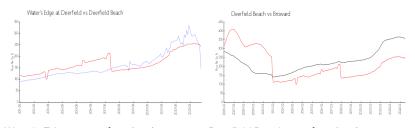

#### **Market Information**

Water's Edge at \$149/sq. ft. Deerfield Beach: \$243/sq. ft.

Deerfield Beach: \$243/sq. ft.

Broward: \$346/sq. ft.

## **Inventory for Sale**

Water's Edge at Deerfield 2% Deerfield Beach 3% Broward 4%

## Avg. Time to Close Over Last 12 Months

Water's Edge at Deerfield 42 days
Deerfield Beach 61 days
Broward 72 days