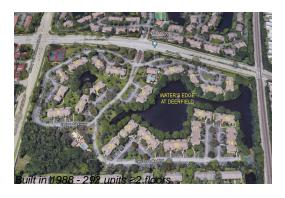

## **Building Information**

Number of units: 292
Number of active listings for rent: 0
Number of active listings for sale: 7
Building inventory for sale: 2%
Number of sales over the last 12 months: 7
Number of sales over the last 6 months: 3
Number of sales over the last 3 months: 0

## **Building Association Information**

Water's Edge Condominium Association Address: 700 Cypress Club Way, Pompano Beach, FL 33064 Phone: +1 954-425-0588