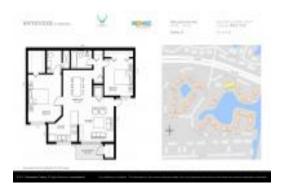

#### **Unit Information**

 MLS Number:
 F10450703

 Status:
 Active

 Size:
 807 Sq ft.

 Bedrooms:
 2

 Full Bathrooms:
 2

Half Bathrooms: Parking Spaces:

View:

 Rental Price:
 \$2,100

 List PPSF:
 \$3

 Valuated Price:
 \$121,000

 Valuated PPSF:
 \$150

The above valuated price is a baseline figure that does not take into account any specific renovation, upgrade, split, merge, or deterioration of the unit.