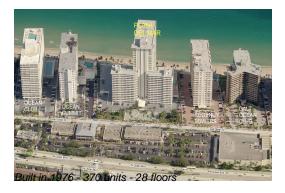

## **Building Information**

Number of units: 370
Number of active listings for rent: 3
Number of active listings for sale: 10
Building inventory for sale: 2%
Number of sales over the last 12 months: 7
Number of sales over the last 6 months: 3
Number of sales over the last 3 months: 1