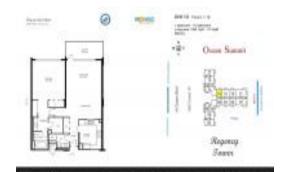

# Unit 1414 - Playa del Mar

1414 - 3900 Galt Ocean Dr, Fort Lauderdale, FL, Broward 33308

#### **Unit Information**

 MLS Number:
 F10450709

 Status:
 Active

 Size:
 1,088 Sq ft.

Bedrooms:
Full Bathrooms:
Half Bathrooms:

Parking Spaces: Guest Parking, Parking Garage

View:

 Rental Price:
 \$2,890