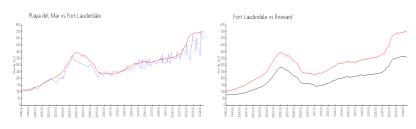

### **Market Information**

Playa del Mar: \$508/sq. ft. Fort Lauderdale: \$543/sq. ft. Fort Lauderdale: \$543/sq. ft. Broward: \$351/sq. ft.

### **Inventory for Sale**

Playa del Mar 3% Fort Lauderdale 5% Broward 4%

## Avg. Time to Close Over Last 12 Months

Playa del Mar 88 days Fort Lauderdale 84 days Broward 72 days