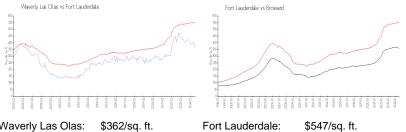

#### **Market Information**

Broward:

| Waverly  | Las Olas: | \$362/s |
|----------|-----------|---------|
| Fort Lau | derdale:  | \$547/s |

2/sq. ft. 7/sq. ft. \$547/sq. ft. \$346/sq. ft.